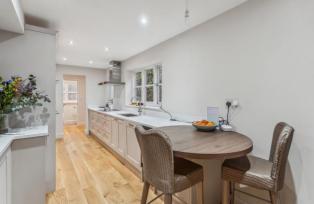

**KITCHEN/BREAKFAST ROOM** superb range of bespoke fitted cupboard kitchen units with a range of cupboards and drawers including pan drawers and shelving with an extensive quartz work surface, built in Cople microwave/oven and built in electric oven, built in dishwasher, built in multi sectioned waste bin, built in fridge freezer, built in electric hob with extractor over, one and half bowl deep butler style stainless steel sink, timber flooring, double glazed window to side, retro style radiator opening to **UTILITY ROOM** room with quality timber flooring, wall and floor cupboards with worktop over, stainless steel sink unit, stable door to outside, downlights.