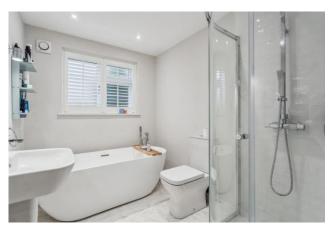

**BEDROOM TWO** double glazed window to rear, retro radiator, downlights.

**BATHROOM** luxurious spacious bathroom with a quality Porcelanosa white suite of freestanding oval bath with taps and hand shower, pedestal basin, low WC, corner shower cubicle with curved screen and mixer bar with rainforest showerhead and hand shower and subway tiles, quality porcelain floor tiles, downlights, double glazed window, extractor fan, chromium heated towel rail and wall light points.