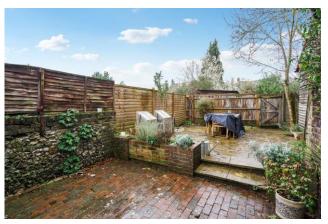

### OUTSIDE

**THE REAR GARDEN** is high degree of privacy is fenced three sides, with pedestrian access to rear, brick paviour seating area with steps up to larger paved area, brick planter with mature flower and shrub beds.