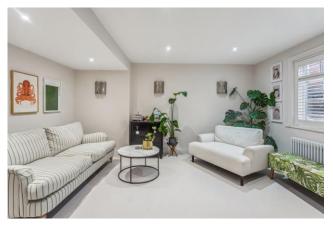

### Composite front door to ENTRANCE VESTIBLE

**LIVING ROOM** with downlights and double glazed window to front and shutter blinds, retro style radiator, wall light points and downlights.

**DINING ROOM** with retro style radiator, double glazed casement door to rear, wall light points, downlights, half glazed door through to