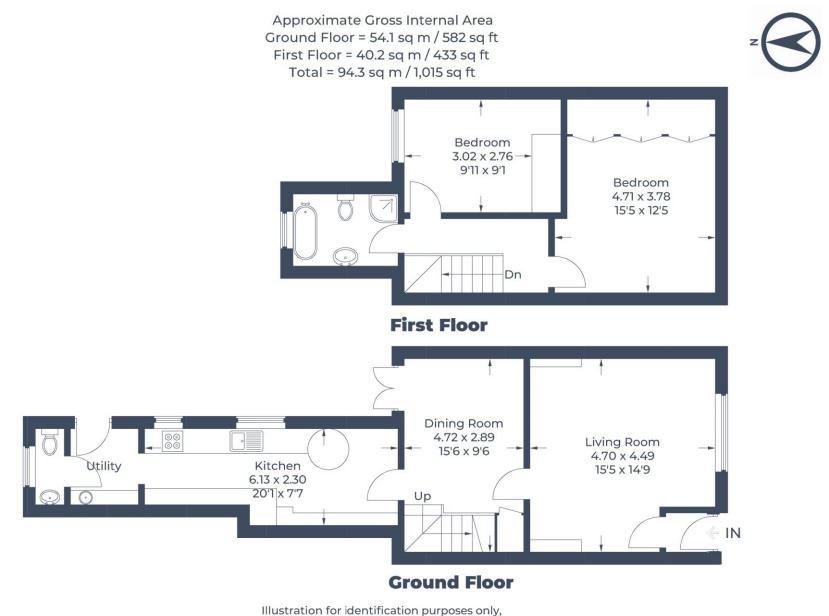

TO BE SOLD Eldon Cottage is a character, Victorian cottage of good proportions which has been the subject of a complete refurbishment of the highest standard with quality fixtures and fittings including a Porcelanosa fitted bathroom, bespoke fitted kitchen with Cople appliances. The accommodation is surprisingly spacious with two good sized bedrooms and large bathroom on the first floor, two reception rooms with a long refitted McEvoy & Rowley kitchen leading to a utility area and cloakroom on the ground floor. The rear garden is easily maintained being paved and offers a high degree of privacy. Close by are pleasant riverside and country walks and the picturesque Cookham High Street offers a range of pubs and restaurants. Further amenities can be found in nearby Cookham Rise including doctors, food stores, pharmacy, further cafes and the branch

### Composite front door to ENTRANCE VESTIBLE

**LIVING ROOM** with downlights and double glazed window to front and shutter blinds, retro style radiator, wall light points and downlights.

**DINING ROOM** with retro style radiator, double glazed casement door to rear, wall light points, downlights, half glazed door through to

**KITCHEN/BREAKFAST ROOM** superb range of bespoke fitted cupboard kitchen units with a range of cupboards and drawers including pan drawers and shelving with an extensive quartz work surface, built in Cople microwave/oven and built in electric oven, built in dishwasher, built in multi sectioned waste bin, built in fridge freezer, built in electric hob with extractor over, one and half bowl deep butler style stainless steel sink, timber flooring, double glazed window to side, retro style radiator opening to **UTILITY ROOM** room with quality timber flooring, wall and floor cupboards with worktop over, stainless steel sink unit, stable door to outside, downlights.

# FIRST FLOOR

**LANDING** with retro style radiator, loft hatch with ladder, downlights and wall lights.

**BEDROOM ONE** with double glazed window with blinds to front, downlights, full width range of built in wardrobes.

**BEDROOM TWO** double glazed window to rear, retro radiator, downlights.

**BATHROOM** luxurious spacious bathroom with a quality Porcelanosa white suite of freestanding oval bath with taps and hand shower, pedestal basin, low WC, corner shower cubicle with curved screen and mixer bar with rainforest showerhead and hand shower and subway tiles, quality porcelain floor tiles, downlights, double glazed window, extractor fan, chromium heated towel rail and wall light points.

### OUTSIDE

**THE REAR GARDEN** is high degree of privacy is fenced three sides, with pedestrian access to rear, brick paviour seating area with steps up to larger paved area, brick planter with mature flower and shrub beds.