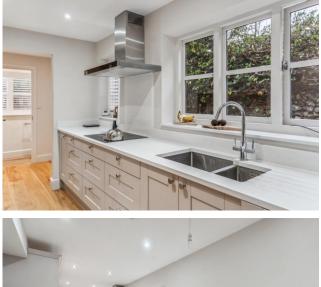

**KITCHEN/BREAKFAST ROOM** superb range of bespoke fitted cupboard kitchen units with a range of cupboards and drawers including pan drawers and shelving with an extensive quartz work surface, built in Cople microwave/oven and built in electric oven, built in dishwasher, built in multi sectioned waste bin, built in fridge freezer, built in electric hob with extractor over, one and half bowl deep butler style stainless steel sink, timber flooring, double glazed window to side, retro style radiator opening to **UTILITY ROOM** room with quality timber flooring, wall and floor cupboards with worktop over, stainless steel sink unit, stable door to outside, downlights.