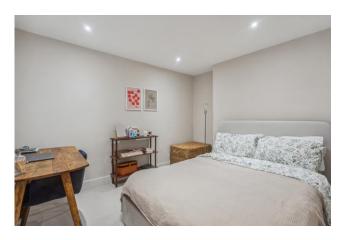

**BEDROOM TWO** double glazed window to rear, retro radiator, downlights.

**BATHROOM** luxurious spacious bathroom with a quality Porcelanosa white suite of freestanding oval bath with taps and hand shower, pedestal basin, low WC, corner shower cubicle with curved screen and mixer bar with rainforest showerhead and hand shower and subway tiles, quality porcelain floor tiles, downlights, double glazed window, extractor fan, chromium heated towel rail and wall light points.