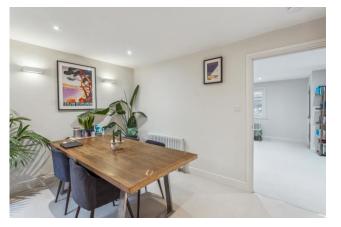

### Composite front door to ENTRANCE VESTIBLE

**LIVING ROOM** with downlights and double glazed window to front and shutter blinds, retro style radiator, wall light points and downlights.

**DINING ROOM** with retro style radiator, double glazed casement door to rear, wall light points, downlights, half glazed door through to