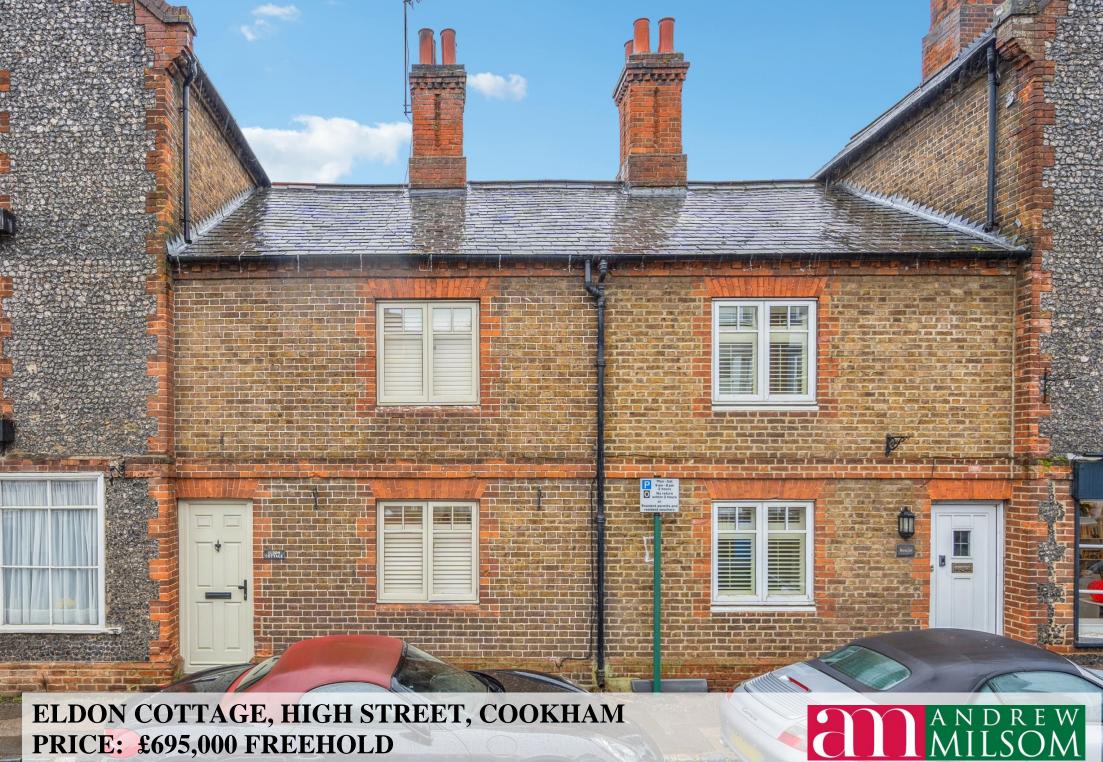

PRICE: £695,000 FREEHOLD

## ELDON COTTAGE HIGH STREET, COOKHAM BERKSHIRE SL6 9SF

#### PRICE: £695,000 FREEHOLD

A character Victorian cottage, which has been newly refurbished to the highest standards with surprisingly spacious accommodation located in the picturesque Cookham High Street, offered to the market with vacant possession.

TO BE SOLD Eldon Cottage is a character, Victorian cottage of good proportions which has been the subject of a complete refurbishment of the highest standard with quality fixtures and fittings including a Porcelanosa fitted bathroom, bespoke fitted kitchen with Cople appliances. The accommodation is surprisingly spacious with two good sized bedrooms and large bathroom on the first floor, two reception rooms with a long refitted McEvoy & Rowley kitchen leading to a utility area and cloakroom on the ground floor. The rear garden is easily maintained being paved and offers a high degree of privacy. Close by are pleasant riverside and country walks and the picturesque Cookham High Street offers a range of pubs and restaurants. Further amenities can be found in nearby Cookham Rise including doctors, food stores, pharmacy, further cafes and the branch