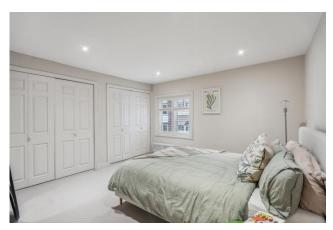

# FIRST FLOOR

**LANDING** with retro style radiator, loft hatch with ladder, downlights and wall lights.

**BEDROOM ONE** with double glazed window with blinds to front, downlights, full width range of built in wardrobes.

**BEDROOM TWO** double glazed window to rear, retro radiator, downlights.

**BATHROOM** luxurious spacious bathroom with a quality Porcelanosa white suite of freestanding oval bath with taps and hand shower, pedestal basin, low WC, corner shower cubicle with curved screen and mixer bar with rainforest showerhead and hand shower and subway tiles, quality porcelain floor tiles, downlights, double glazed window, extractor fan, chromium heated towel rail and wall light points.